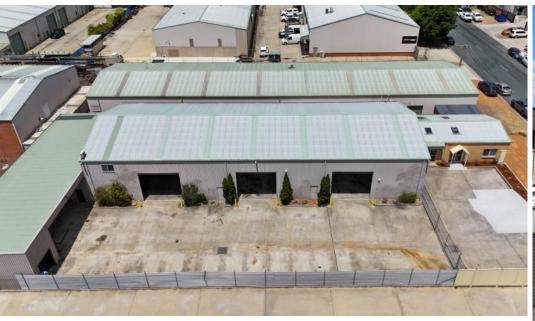

#### Description

Barton Commercial Property is pleased to offer for lease this standalone factory. Situated on a block size of 1,778 sqm meters. The improvements consist of a modern office shopfront and the warehouse is approximately 960 sqm with 4 large roller doors. The property also contains a fully secure yard with a covered wash bay.

#### Key Highlights

- Warehouse 960 sqm approx
- Office/showroom 80 sqm approx
- Yard 800 sqm approx
- 7 Metre internal Height
- Fully secure site

Inspection by Appointment, Contact Barton Commercial Property to arrange.