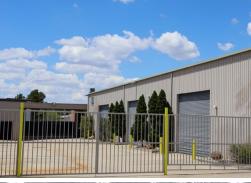

#### Description

Barton Commercial Property is pleased to offer for lease this standalone factory. Situated on a block size of 1,778 sqm meters. The improvements consist of a modern office shopfront and the warehouse is approximately 960 sqm with 4 large roller doors. The property also contains a fully secure yard with a covered wash bay.

#### Key Highlights

- Warehouse 960 sqm approx
- Office/showroom 80 sqm approx
- Yard 800 sqm approx
- 7 Metre internal Height
- Fully secure site

Inspection by Appointment, Contact Barton Commercial Property to arrange.