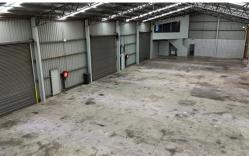

#### Description

Barton Commercial Property is pleased to offer for lease this standalone factory. Situated on a block size of 1,778 sqm meters. The improvements consist of a modern office shopfront and the warehouse is approximately 960 sqm with 4 large roller doors. The property also contains a fully secure yard with a covered wash bay.

#### Key Highlights

- Warehouse 960 sqm approx
- Office/showroom 80 sqm approx
- Yard 800 sqm approx
- 7 Metre internal Height
- Fully secure site

Inspection by Appointment, Contact Barton Commercial Property to arrange.