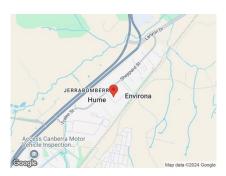

#### Location

Located in Hume. the fastest growing industrial suburb in Canberra. Hume is popular for trade, logistical and bulky good Users. Raws Crescent is connects directly to Hume's main artillery road, Sheppard Street, but enjoys low bypassing traffic.