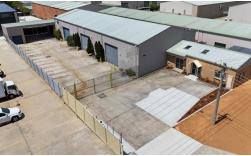

### Description

Barton Commercial Property is pleased to offer for lease this standalone factory. Situated on a block size of 1,778 sqm meters. The improvements consist of a modern office shopfront and the warehouse is approximately 960 sqm with 4 large roller doors. The property also contains a fully secure yard with a covered wash bay.

#### **Key Highlights**

- Warehouse 960 sqm approx
- Office/showroom 80 sqm approx
- Yard 800 sqm approx
- 7 Metre internal Height
- Fully secure site

Inspection by Appointment, Contact Barton Commercial Property to arrange!