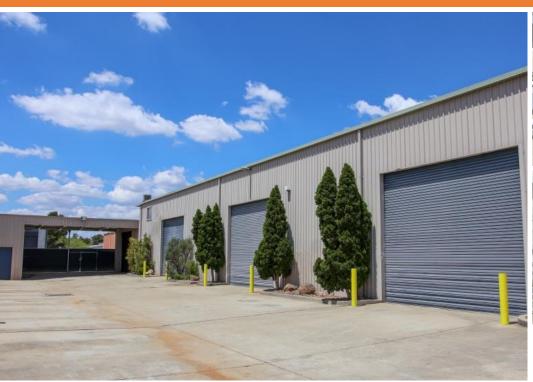

### Description

Barton Commercial Property is pleased to offer for lease this standalone factory. Situated on a block size of 1,778 sqm meters. The improvements consist of a modern office shopfront and the warehouse is approximately 960 sqm with 4 large roller doors. The property also contains a fully secure yard with a covered wash bay.

#### **Key Highlights**

- Warehouse 960 sqm approx
- Office/showroom 80 sqm approx
- Yard 800 sqm approx
- 7 Metre internal Height
- Fully secure site

Inspection by Appointment, Contact Barton Commercial Property to arrange!