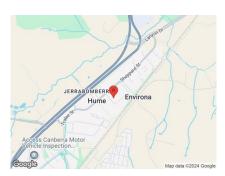

#### Location

Located in Hume. the fastest growing industrial suburb in Canberra. Hume is popular for trade, logistical and bulky good Users. Raws Crescent is connects directly to Hume's main artillery road, Sheppard Street, but enjoys low bypassing traffic.