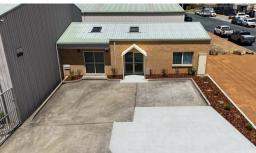

### Description

Barton Commercial Property is pleased to offer for lease this standalone factory. Situated on a block size of 1,778 sqm meters. The improvements consist of a modern office shopfront and the warehouse is approximately 960 sqm with 4 large roller doors. The property also contains a fully secure yard with a covered wash bay.

#### **Key Highlights**

- Warehouse 960 sqm approx
- Office/showroom 80 sqm approx
- Yard 800 sqm approx
- 7 Metre internal Height
- Fully secure site

Inspection by Appointment, Contact Barton Commercial Property to arrange!