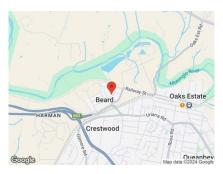

## 31 Spongolite Street, BEARD 2620

Prime Industrial Unit

| Unit:  | Area sqm: | Rent \$/sqm | Rental PA | Nett/Gross |
|--------|-----------|-------------|-----------|------------|
| Unit 6 | 180       | \$267       | \$48,000  | Gross      |

#### Location

Centrally located in the new industrial hub of Beard situated on the border of Queanbeyan and Canberra, with easy access to Canberra avenue and Monaro highway.