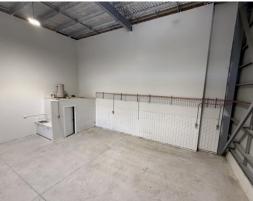

#### Description

Located in heart of Beards industrial precinct, this versatile 180 sqm warehouse offers high clearance warehouse with existing fit out providing functionality for a variety of business uses.

#### **Key Features**

- 6 metre clearance
- 180 sqm clear span
- Additional mezzanine
- 3 phase power
- Kitchenette + bathroom with shower
- 1 x allocated carpark

Perfectly suited for businesses seeking a combination of storage, office space and central, quiet location.