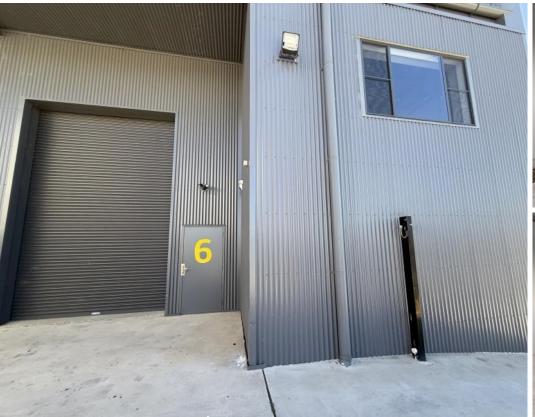

## 31 Spongolite Street, BEARD 2620

Prime Industrial Unit

| Unit:  | Area sqm: | Rent \$/sqm | Rental PA | Nett/Gross |
|--------|-----------|-------------|-----------|------------|
| Unit 6 | 180       | \$267       | \$48,000  | Gross      |

#### Description

Located in heart of Beards industrial precinct, this versatile 180 sqm warehouse offers high clearance warehouse with existing fit out providing functionality for a variety of business uses.

#### **Key Features**

- 6 metre clearance
- 180 sqm clear span
- Additional mezzanine
- 3 phase power
- Kitchenette + bathroom with shower
- 1 x allocated carpark

Perfectly suited for businesses seeking a combination of storage, office space and central, quiet location.