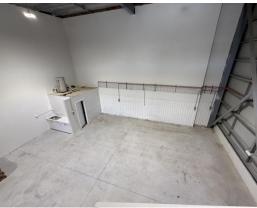

#### Description

Located in heart of Beards industrial precinct, this versatile 180 sqm warehouse offers high clearance warehouse with existing fit out providing functionality for a variety of business uses.

#### **Key Features**

- 6 metre clearance
- 180 sqm clear span
- Additional mezzanine
- 3 phase power
- Kitchenette + bathroom with shower
- 1 x allocated carpark

Perfectly suited for businesses seeking a combination of storage, office space and central, quiet location.