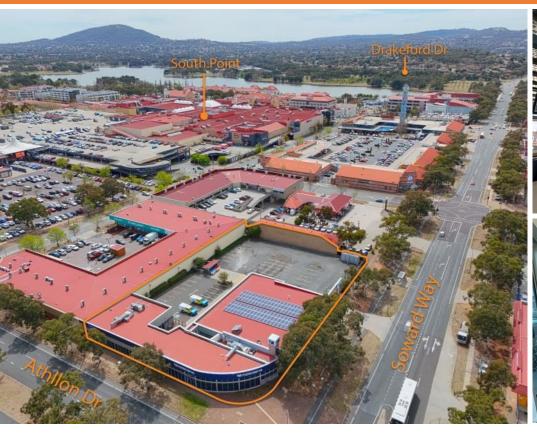

## 62 Athllon Drive, GREENWAY 2900

Corner Site in Prominent Location

| Unit: | Area sqm: | Rent \$/sqm | Rental PA | Nett/Gross |
|-------|-----------|-------------|-----------|------------|
|       | 1,160     | \$224       | \$260,000 | Net        |

#### Location

Located on a prime corner site in the heart of the Tuggeranong town centre surrounded by commonwealth offices and a bulky good precinct. 62 Athlon Drive is strategically located to have easy access off Scollay Street.

#### Description

Barton Commercial Property are pleased to exclusively offer 62 Athlon Drive for lease for the first time v.

A 3,699 Sqm site that has been the home of Motoserve for the past 25 years and will be vacating on the 31st January 2025, making this the first time the site will be offered for lease

The 1,160 Sqm of improvements on the site are of a high standard. Incorporating a large modern workshop of approximately 620 square metres with five (5) tilt-up roller doors. The 40-metre frontage to Athlon Drive provides for office and showroom space of approximately 540 sqm that can be divided into two tenancies or the one user