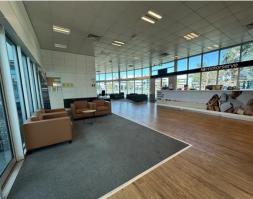

The 1,160 Sqm of improvements on the site are of a high standard. Incorporating a large modern workshop of approximately 620 square metres with five (5) tilt-up roller doors. The 40-metre frontage to Athlon Drive provides for office and showroom space of approximately 540 sqm that can be divided into two tenancies or the one user