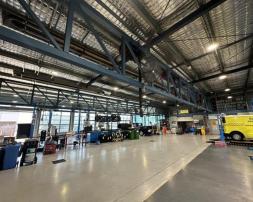

#### Description

Barton Commercial Property are pleased to exclusively offer 62 Athlon Drive for lease for the first time v.

A 3,699 Sqm site that has been the home of Motoserve for the past 25 years and will be vacating on the 31st January 2025, making this the first time the site will be offered for lease

The 1,160 Sqm of improvements on the site are of a high standard. Incorporating a large modern workshop of approximately 620 square metres with five (5) tilt-up roller doors. The 40-metre frontage to Athlon Drive provides for office and showroom space of approximately 540 sqm that can be divided into two tenancies or the one user