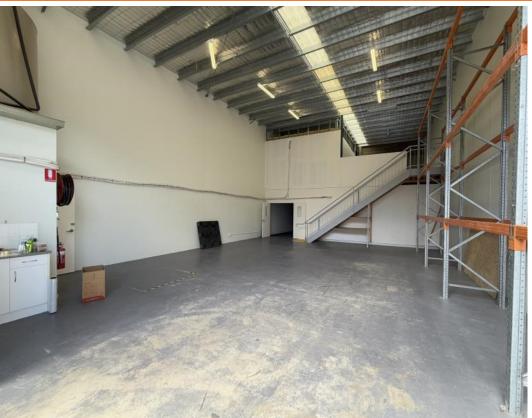

### Description

A fantastic opportunity awaits in the heart of Mitchell. This versatile property offers a total lettable area of 238 sqm, ideal for businesses seeking a blend of warehouse and office space!

#### **Property Features:**

- 106 sqm High-Clearance Warehouse: Perfect for storage, operations, or light industrial use.
- 92 sqm Two Airconditioned Offices : Comfortable and professional spaces with new carpet
- 40 sqm Mezzanine Storage: Convenient additional storage space, easily accessible.
- Three Allocated Car Spaces and easy accessible roller door