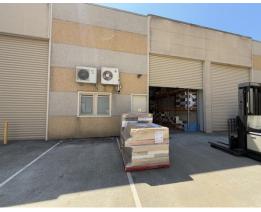

#### **Property Features:**

- 106 sqm High-Clearance Warehouse: Perfect for storage, operations, or light industrial use.
- 92 sqm Two Airconditioned Offices : Comfortable and professional spaces with new carpet
- 40 sqm Mezzanine Storage: Convenient additional storage space, easily accessible.
- Three Allocated Car Spaces and easy accessible roller door

Situated in a prime location, this property is ideal for businesses looking to establish or expand their presence in Mitchell.