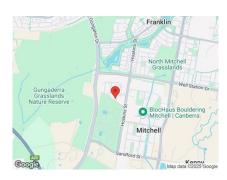

# **For Lease**



The Positive Partnership







## 70 Dacre Street, MITCHELL 2911

High Clearance Warehouse and Office Space

| Unit:  | Area sqm: | Rent \$/sqm | Rental PA | Nett/Gross |
|--------|-----------|-------------|-----------|------------|
| Unit 3 | 238       | \$252       | \$60,000  | Gross      |

All figures are exclusive of GST.

#### Location



### Description

A fantastic opportunity awaits in the heart of Mitchell. This versatile property offers a total lettable area of 238 sqm, ideal for businesses seeking a blend of warehouse and office space!

#### **Property Features:**

- 106 sqm High-Clearance Warehouse: Perfect for storage, operations, or light industrial use.
- 92 sqm Two Airconditioned Offices : Comfortable and professional spaces with new carpet
- 40 sqm Mezzanine Storage: Convenient additional storage space, easily accessible.
- Three Allocated Car Spaces and easy accessible roller door

Situated in a prime location, this property is ideal for businesses looking to establish or expand their presence in Mitchell.

### Contact:

**Patrick Barton** 

**P** 02 6282 9090 **M** 0459 690 788

E patrick@bartonproperty.net.