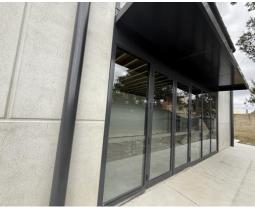

#### Description

This exceptional, brand-new industrial space is now available in the bustling industrial hub of Mitchell. Offering a total area of 385 sqm, the property includes a spacious 248 sqm ground floor and an additional 137 sqm mezzanine. This flexible layout combines with a wide lease purpose clause, make this a great opportunity to a wide range of businesses.

The unit features high-clearance warehousing, ensuring plenty of vertical space for racking or bulky storage. Access is a breeze with a large electric roller door, perfect for accommodating deliveries and truck access. This Unit has been built from tilt up concrete pane which provides a sleep, modern appearance along with durability. The Unit has a disabled compliant bathroom with a shower.