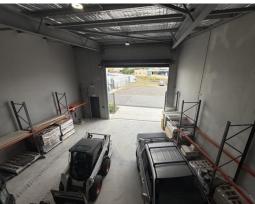

#### Description

This exceptional, brand-new industrial space is now available in the bustling industrial hub of Mitchell. Offering a total area of 385 sqm, the property includes a spacious 248 sqm ground floor and an additional 137 sqm mezzanine. This flexible layout combines with a wide lease purpose clause, make this a great opportunity to a wide range of businesses.

The unit features high-clearance warehousing, ensuring plenty of vertical space for racking or bulky storage. Access is a breeze with a large electric roller door, perfect for accommodating deliveries and truck access. This Unit has been built from tilt up concrete pane which provides a sleep, modern appearance along with durability. The Unit has a disabled compliant bathroom with a shower.