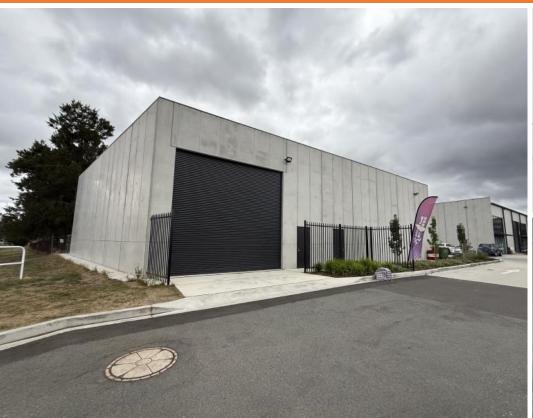

#### Location

Located in North Canberra's tightly held industrial hub, Mitchell. The complex sits on the corner of Lysaght and Essington Street with prime street frontage. The entrance to the property comes off Callan Street.

#### Description

This exceptional, brand-new industrial space is now available in the bustling industrial hub of Mitchell. Offering a total area of 385 sqm, the property includes a spacious 248 sqm ground floor and an additional 137 sqm mezzanine. This flexible layout combines with a wide lease purpose clause, make this a great opportunity to a wide range of businesses.

The unit features high-clearance warehousing, ensuring plenty of vertical space for racking or bulky storage. Access is a breeze with a large electric roller door, perfect for accommodating deliveries and truck access. This Unit has been built from tilt up concrete pane which provides a sleep, modern appearance along with durability. The Unit has a disabled compliant bathroom with a shower.