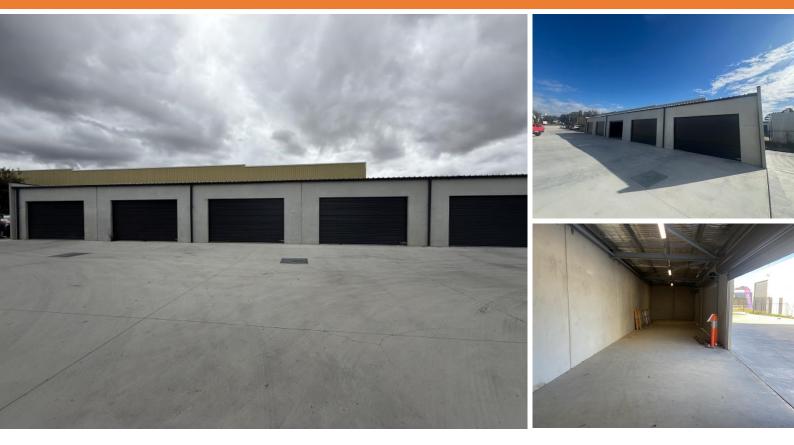

#### Description

Available now, dry and secure storage incorporating approximately 100 sqm of space, designed to meet a variety of storage or operational needs. Featuring four roller doors, ensuring excellent accessibility and functionality for your business or personal requirements.

Ready for immediate occupancy, located in a prime position within Mitchell's thriving industrial precinct, offering convenience and reliability.

Key Features:

- 100 sqm of secure, dry storage space
- Equipped with four roller doors for easy access
- Ideal for businesses or individuals seeking flexible
- storage solutions
- Ready to occupy now