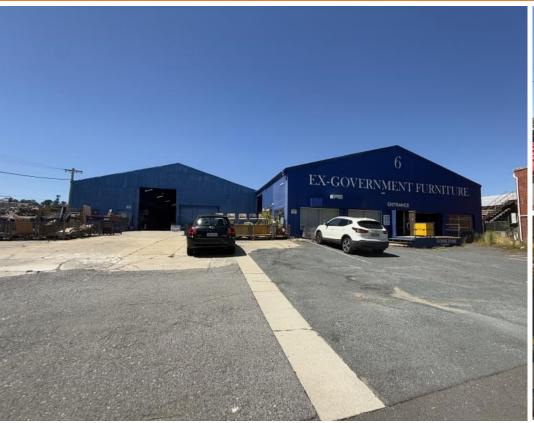

#### Description

Available for lease from April, this prominent property offers 31 metres of street frontage on Yallourn Street, ensuring excellent exposure in the heart of Fyshwick. The site comprises two adjoining clear-span warehouses, each designed for optimal functionality and efficiency.

Constructed with steel frames and Colorbond corrugated external walls, both warehouses feature a 5.5-metre height, providing versatile space for industrial or bulk good users. The property is equipped with 3-phase power, office space, kitchenette and bathroom.

Building 1: 690 sqm Building 2: 888 sqm Total NLA: 1,578 sqm

Block Size: 5,016 sqm, shared with four tenancies on-site

Zoning: IZ2 - Industrial Mixed Use

The property includes approximately 10 car parks at the front, offering convenience for staff and visitors alike.