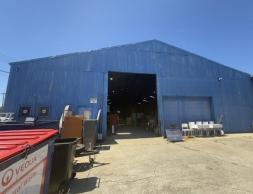

#### Description

Available for lease from April, this prominent property offers 31 metres of street frontage on Yallourn Street, ensuring excellent exposure in the heart of Fyshwick. The site comprises two adjoining clear-span warehouses, each designed for optimal functionality and efficiency.

Constructed with steel frames and Colorbond corrugated external walls, both warehouses feature a 5.5-metre height, providing versatile space for industrial or bulk good users. The property is equipped with 3-phase power, office space, kitchenette and bathroom.