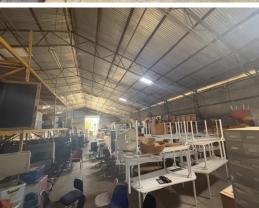

#### Description

Available for lease from April, this prominent property offers 31 metres of street frontage on Yallourn Street, ensuring excellent exposure in the heart of Fyshwick. The site comprises two adjoining clear-span warehouses, each designed for optimal functionality and efficiency.

Constructed with steel frames and Colorbond corrugated external walls, both warehouses feature a 5.5-metre height, providing versatile space for industrial or bulk good users. The property is equipped with 3-phase power, office space, kitchenette and bathroom.