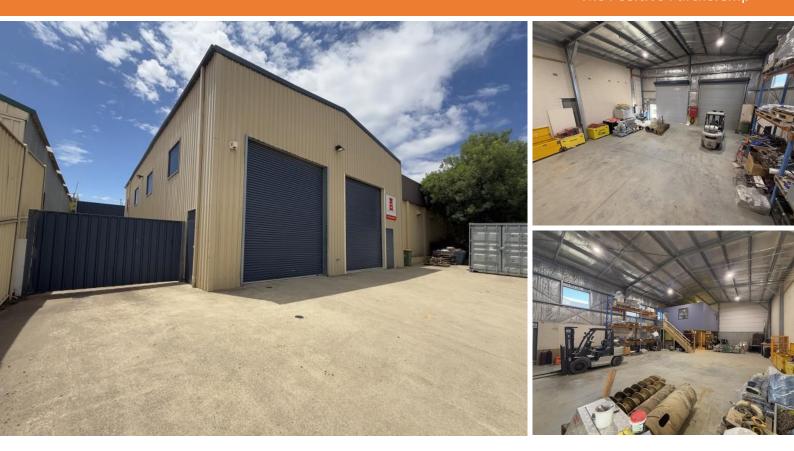

#### Description

This well-located industrial property in East Queanbeyan offers easy access to major roads, including Yass Road, making it convenient for travel to the ACT, Canberra Airport, and North Canberra. With excellent frontage and features a large workshop with 2 x high roller doors, easy street access, and space for car parking at the front of the property.

Key features include a secure side area for vehicle or container storage, an office space with air conditioning on the mezzanine level, and a full bathroom with a shower. The warehouse has a 6-meter clearance and is clear span. Zoned IN1 General Industrial, it's ideal for a variety of business uses. Located in a well-established industrial area, this property is ready to lease now.

- Approx 200 Sqm warehouse
- Approx 30 Sqm air conditioned office
- Secure Side Yard
- 3 Phase Power
- 2 x Roller Door Access

\*Racking and forklift can be included for tenants needs\*

Contact us today to arrange an inspection!

Outgoings

Increases in Outgoings

above base year 30 June

**Car Parking** Ample onsite