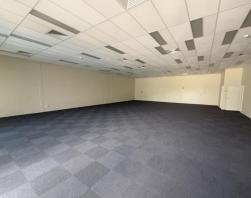

#### Description

Available to lease now is Unit 7. 238 sqm of clear span showroom/office. This unit is located at the rear of the property. With roller door access, bathroom and kitchenette, this unit is presented as a warm shell for a new tenant to fit out.