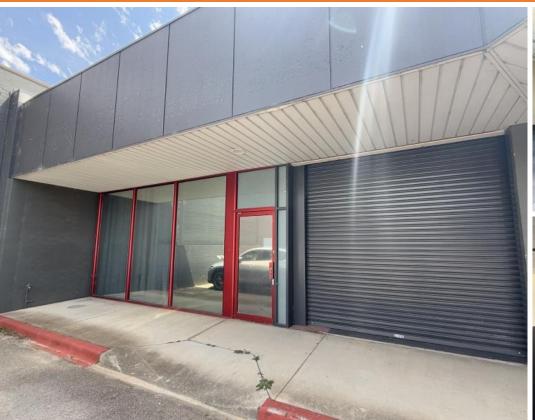

#### Location

Wollongong Street is recognised as one of the major thoroughfares in Fyshwick and is the location of a variety of quality industrial and retail tenants and owners. With good access of two driveways into the property and ample on-site parking.

#### Description

Available to lease now is Unit 7. 238 sqm of clear span showroom/office. This unit is located at the rear of the property. With roller door access, bathroom and kitchenette, this unit is presented as a warm shell for a new tenant to fit out.