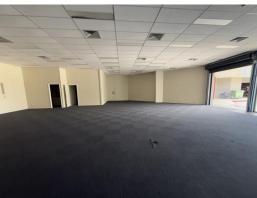

#### Description

Available to lease now is Unit 7. 238 sqm of clear span showroom/office. This unit is located at the rear of the property. With roller door access, bathroom and kitchenette, this unit is presented as a warm shell for a new tenant to fit out.