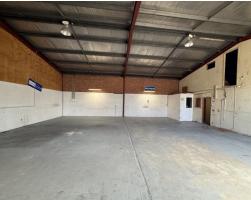

#### Description

Available to lease now, this 229 Sqm warehouse is located in a secure battleaxe complex, offering a clear-span warehouse space and a functional office area. With an electric roller door for easy access, it's perfect for businesses seeking both storage and workspace.

The property also features a kitchenette and amenities. The complex ensures security and privacy, with easy access to Canberra Avenue.

Ideal for a wide range of businesses, this warehouse offers flexibility and practicality. Enquire now for more information or to arrange an inspection.