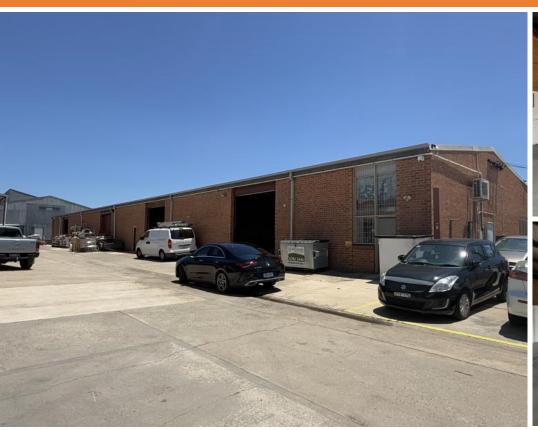

#### Location

This property is located just off Canberra Avenue on a battle-axe block in Yallourn street. It is centrally located in Canberra with easy access to the whole of Canberra and Queanbeyan.

#### Description

Available to lease now, this 229 Sqm warehouse is located in a secure battleaxe complex, offering a clear-span warehouse space and a functional office area. With an electric roller door for easy access, it's perfect for businesses seeking both storage and workspace.