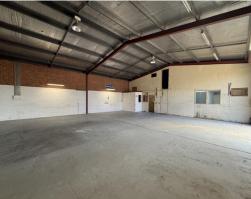

#### Description

Available to lease now, this 229 Sqm warehouse is located in a secure battleaxe complex, offering a clear-span warehouse space and a functional office area. With an electric roller door for easy access, it's perfect for businesses seeking both storage and workspace.

The property also features a kitchenette and amenities. The complex ensures security and privacy, with easy access to Canberra Avenue.

Ideal for a wide range of businesses, this warehouse offers flexibility and practicality. Enquire now for more information or to arrange an inspection.