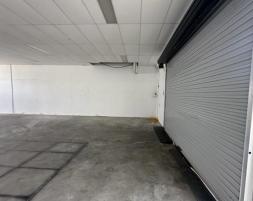

#### Description

Available to lease now! Units 4 and 5 of 49-51 Wollongong Street. With the units situated at the rear of the property in a prime street location.

The units combine a total of 246 sqm and is versatile space that can be used for showroom, storage and or office. The property features roller door access, kitchenette and amenities. Including allocated carparks and is right next door to Pellegrino's café.