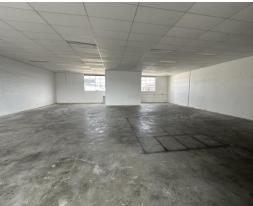

#### Description

Available to lease now! Units 4 and 5 of 49-51 Wollongong Street. With the units situated at the rear of the property in a prime street location.

The units combine a total of 246 sqm and is versatile space that can be used for showroom, storage and or office. The property features roller door access, kitchenette and amenities. Including allocated carparks and is right next door to Pellegrino's café.

Unit 4 - 195 Sqm Unit 5 - 51 Sqm

Outgoings Car Parking
Increases Above Base Year Ample On-Site