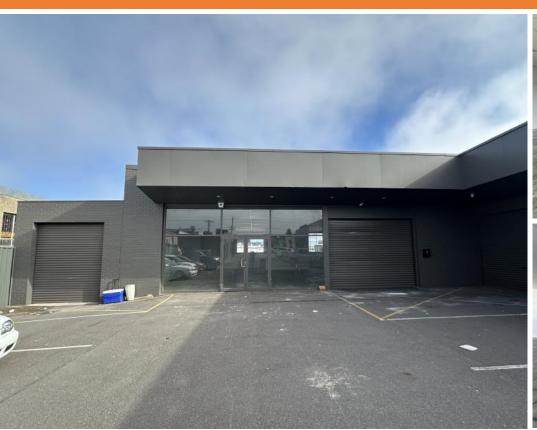

#### Description

Available to lease now! Units 4 and 5 of 49-51 Wollongong Street. With the units situated at the rear of the property in a prime street location.

The units combine a total of 246 sqm and is versatile space that can be used for showroom, storage and or office. The property features roller door access, kitchenette and amenities. Including allocated carparks and is right next door to Pellegrino's café.

Unit 4 - 195 Sqm Unit 5 - 51 Sqm

Outgoings Car Parking
Increases Above Base Year Ample On-Site