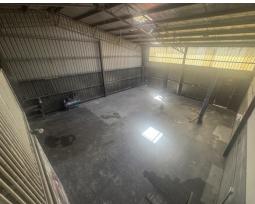

#### Description

Available to lease now is Unit 8 which offers 193.7sqm of high-clearance warehouse space, which includes 30sqm approx. of office. The unit also features a kitchenette and bathroom amenities. A large roller door provides easy access to the space, with on-site shared car parking. The unit doesn't include the car hoist.

#### **Key Highlights**

- Approx 170 sqm warehouse
- Approx. 30 sqm of office
- High Clearance Warehouse
- Large Roller Door