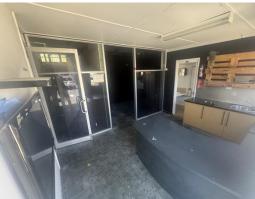

#### Description

Available to lease now is Unit 8 which offers 193.7sqm of high-clearance warehouse space, which includes 30sqm approx. of office. The unit also features a kitchenette and bathroom amenities. A large roller door provides easy access to the space, with on-site shared car parking. The unit doesn't include the car hoist.