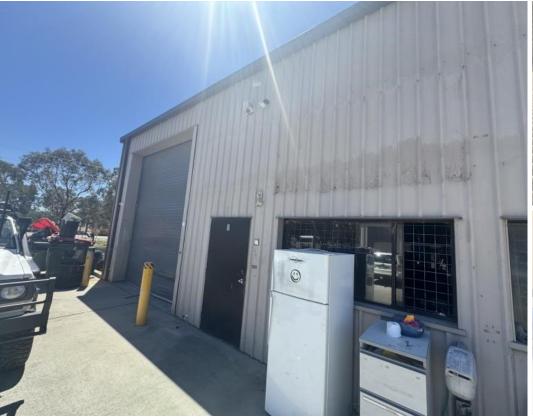

#### Description

Available to lease now is Unit 8 which offers 193.7sqm of high-clearance warehouse space, which includes 30sqm approx. of office. The unit also features a kitchenette and bathroom amenities. A large roller door provides easy access to the space, with on-site shared car parking. The unit doesn't include the car hoist.

#### **Key Highlights**

- Approx 170 sqm warehouse
- Approx. 30 sqm of office
- High Clearance Warehouse
- Large Roller Door