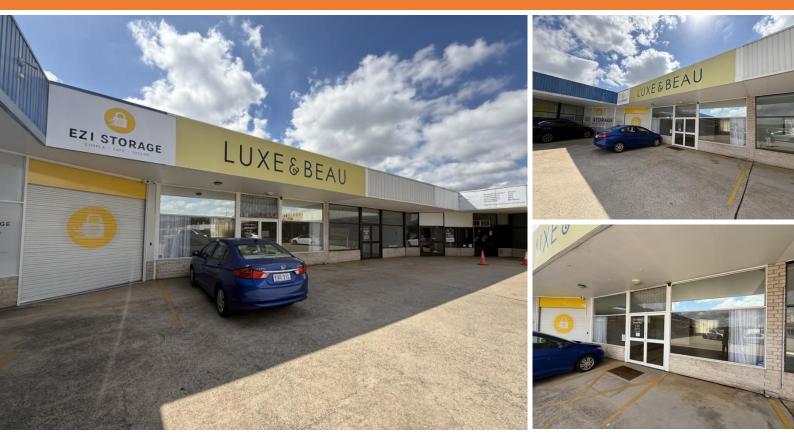

## CUMBERLAND COURT, 52-58 Wollongong Street, FYSHWICK 2609

Prime Showroom/Office in Heart of Fyshwick!

| Unit:                                                                                                                                                                                                                                                                                                                     | Area sqm:                                                                                                                                                                            | Rent \$/sqm                                                                                                                                       | Rental PA | Nett/Gross                               |
|---------------------------------------------------------------------------------------------------------------------------------------------------------------------------------------------------------------------------------------------------------------------------------------------------------------------------|--------------------------------------------------------------------------------------------------------------------------------------------------------------------------------------|---------------------------------------------------------------------------------------------------------------------------------------------------|-----------|------------------------------------------|
| Unit 8a                                                                                                                                                                                                                                                                                                                   | 65                                                                                                                                                                                   | \$369                                                                                                                                             | \$24,000  | Gross                                    |
| All figures are exclusive of GST.                                                                                                                                                                                                                                                                                         |                                                                                                                                                                                      |                                                                                                                                                   |           |                                          |
| Location<br>Located in Cumberland Court, fronting<br>Wollongong Street in the busy part of<br>Fyshwick surrounded by many cafes and<br>eatery's. Fyshwick is the number one<br>commercial suburb in Canberra, and is<br>within close proximity to Queanbeyan,<br>Canberra's inner south, Canberra Airport<br>and the CBD. | showroom/office<br>new tenant. Key<br>- New flooring<br>- Great natural lig<br>- kitchenette and<br>- Air conditioned<br>- Carparking dire<br>This unit could su<br>opportunity. Con | Available to lease now! Approximately 65 Sqm of showroom/office in Cumberland Court and ready for a new tenant. Key features of the unit include; |           | on<br>190<br>788<br>artonproperty.net.au |
| Fýshwick                                                                                                                                                                                                                                                                                                                  | Outgoings                                                                                                                                                                            | Car Parking                                                                                                                                       |           |                                          |