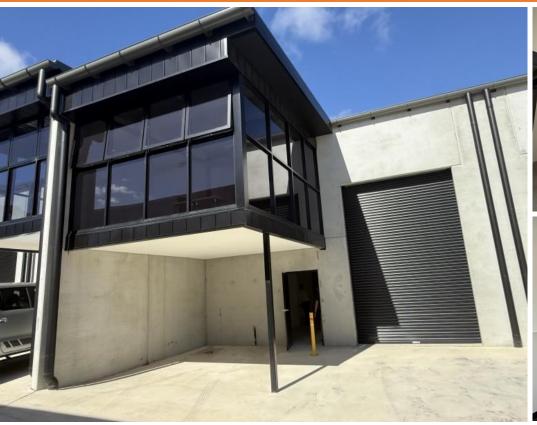

#### Location

Located in a newly established industrial park on the fringe of Hume. Providing easy access to Monaro Highway and within close proximity of Fyshwick and Queanbeyan.

#### Description

Now available to lease is this newly completed unit apart of 25 Val Reid Crescent. Consisting of 196 Sqm featuring high clearance warehouse and first floor office space.

- 128 Sqm of ground floor warehouse
- 68 Sqm of Level 1 office with great natural light and finishes
- High bay LED Lighting
- NBN and 3 phase power supply
- Kitchenette, toilet + shower
- 6.5 meter internal height
- Electric roller door
- Wide purpose clause.