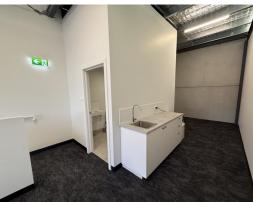

#### Description

Now available to lease is this newly completed unit apart of 25 Val Reid Crescent. Consisting of 196 Sqm featuring high clearance warehouse and first floor office space.

- 128 Sqm of ground floor warehouse
- 68 Sqm of Level 1 office with great natural light and finishes
- High bay LED Lighting
- NBN and 3 phase power supply
- Kitchenette, toilet + shower
- 6.5 meter internal height
- Electric roller door
- Wide purpose clause.