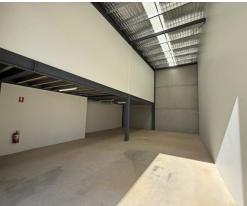

#### Description

Now available to lease is this newly completed unit apart of 25 Val Reid Crescent. Consisting of 196 Sqm featuring high clearance warehouse and first floor office space.

- 128 Sqm of ground floor warehouse
- 68 Sqm of Level 1 office with great natural light and finishes
- High bay LED Lighting
- NBN and 3 phase power supply
- Kitchenette, toilet + shower
- 6.5 meter internal height
- Electric roller door
- Wide purpose clause.