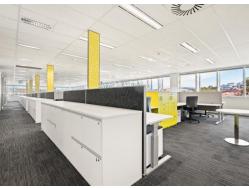

#### Description

274 Reed Street is a standalone 'A' grade office building located in the heart of Tuggernong. With 4.5 NABERS rating, the building is 2,174 sqm with a high-quality fit out ready for a Commonwealth / ACT department, health department or corporate office.

The fit out includes a large, efficient floor-plate boasting excellent services and finishes. A high level of security inclusions with a separate secure entry, separate from public areas. The property has the ability to be leased as one whole tenancy totalling 2,174 sqm, or can alternatively be split up into 805 sqm on the ground floor, and 1,241 sqm on the first floor.

#### **Key Highlights**

- Floor plates between 805 2,174 sqm.
- 53 Carspaces
- 100kw Solar
- Internal lift
- 24/7 access
- Fully fitted out