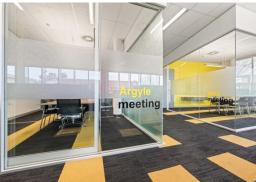

#### Description

274 Reed Street is a standalone 'A' grade office building located in the heart of Tuggernong. With 4.5 NABERS rating, the building is 2,174 sqm with a high-quality fit out ready for a Commonwealth / ACT department, health department or corporate office.

The fit out includes a large, efficient floor-plate boasting excellent services and finishes. A high level of security inclusions with a separate secure entry, separate from public areas. The property has the ability to be leased as one whole tenancy totalling 2,174 sqm, or can alternatively be split up into 805 sqm on the ground floor, and 1,241 sqm on the first floor.

#### **Key Highlights**

- Floor plates between 805 2,174 sqm.
- 53 Carspaces
- 100kw Solar
- Internal lift
- 24/7 access
- Fully fitted out