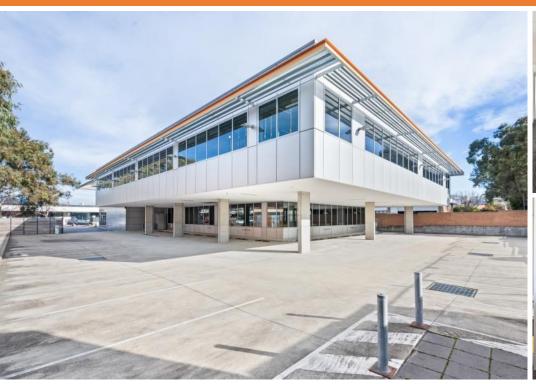

### 274 Reed Street, GREENWAY 2900

A Grade Office Building with Stylish Fitout!

| Unit:   | Area sqm: | Rent \$/sqm | Rental PA | Net/Gross |
|---------|-----------|-------------|-----------|-----------|
| Whole   | 2,174     | \$450       | \$978,300 | Gross     |
| Ground  | 805       | \$470       | \$378,350 | Gross     |
| Level 1 | 1,241     | \$470       | \$583,270 | Gross     |

#### Description

274 Reed Street is a standalone 'A' grade office building located in the heart of Tuggernong. With 4.5 NABERS rating, the building is 2,174 sqm with a high-quality fit out ready for a Commonwealth / ACT department, health department or corporate office.

The fit out includes a large, efficient floor-plate boasting excellent services and finishes. A high level of security inclusions with a separate secure entry, separate from public areas. The property has the ability to be leased as one whole tenancy totalling 2,174 sqm, or can alternatively be split up into 805 sqm on the ground floor, and 1,241 sqm on the first floor.

#### **Key Highlights**

- Floor plates between 805 2,174 sqm.
- 53 Carspaces
- 100kw Solar
- Internal lift
- 24/7 access
- Fully fitted out