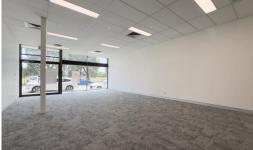

#### Description

Belconnen Commercial Chambers contains a range of opportunities with open plan office and a ground floor retails unit. The building has been renovated including new ceiling tiles, air conditioning, carpet and glass central corridor, new LED lights and freshly painted.

A lift will be installed to access level 1 in early 2025!

The available tenancies are

- Multiple open plan options on the first floor from 60 -200 Sam
- Ground floor retail unit of 101 Sqm.

Contact Barton Commercial Property for more information.