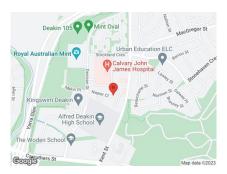

### Location

The unit on offer all consist of a boardroom and offices that all have views. A fully air conditioned along with new Panasonic Nano-X systems. A prominent location offering excellent exposure and in close proximity to medical facilities and private hospitals along with accounting and personal services nearby. The complex enjoys a common kitchenette area and bathrooms.