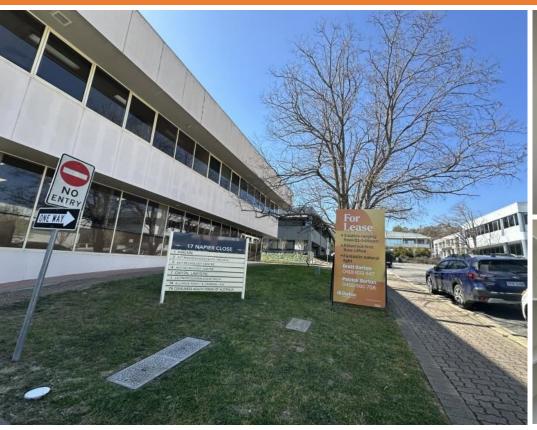

## 17 Napier Close, DEAKIN 2600

PRIME FIRST FLOOR SUITE IN DEAKIN

| Unit:          | Area sqm: | Rent \$/sqm | Rental PA | Net/Gross |
|----------------|-----------|-------------|-----------|-----------|
| Level 1 Unit 6 | 85        | \$420       | \$35,700  | Gross     |

#### Descriptio

A leasing opportunity like no other. 17 Napier Close is a two storey office building that has been built to offer great natural light throughout the tenancies and 3 car spaces allocated to the tenancy.

Available to lease immediately is 85 sqm!

The building is zoned CZ2 which allows for office, business use and community use (restricted to medical)

For more information or to inspect, contact the exclusive listing agents at Barton Commercial Property!