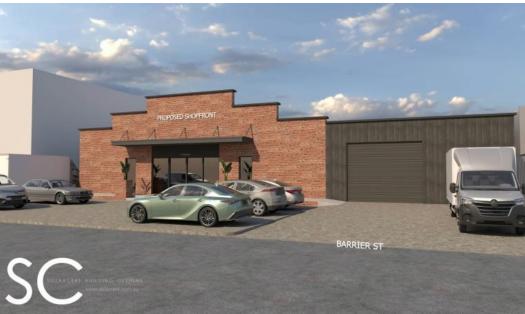

#### Description

Now available to lease, 68 barrier street has recently become fully vacant and presents the opportunity to lease the whole property. Currently undergoing a brand new façade replacement, and internal renovations. This is a great opportunity to lease a unique, centrally located showroom/office space + warehouse.

With the ability to lease half, 564 sqm or the whole building of 1,372 sqm on a 1,738 sqm block. Allowing for pristine signage opportunity as the property has prime street frontage. See artist impressions of the potential of the property after renovations which are currently undergoing.