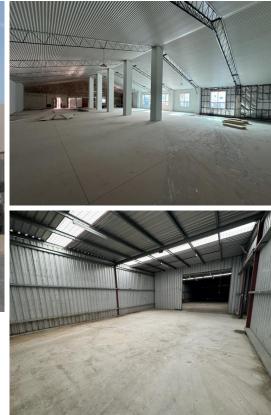

#### Description

Now available to lease, 68 barrier street has recently become fully vacant and presents the opportunity to lease the whole property. Currently undergoing a brand new façade replacement, and internal renovations. This is a great opportunity to lease a unique, centrally located showroom/office space + warehouse.

# **For Lease**

- Prominent street frontage

- 564 sqm of showroom, which can be easily converted into office

- 568 sqm of warehouse with roller door access onto Barrier Street

- 240 sqm of additional warehouse/storage with side roller door access