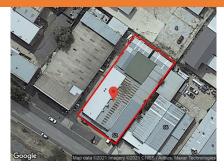

### Location

A busy industrial street of Fyshwick boasting many local and national traders. Fyshwick is well know as Canberra's most dominant industrial and bulky goods precinct.

- Block size 1,738 sqm

Get in contact with Barton Commercial Property to learn more about 68 Barrier Street and to arrange an inspection today.

Outgoings C Increase above a base year S

Car Parking Street Parking