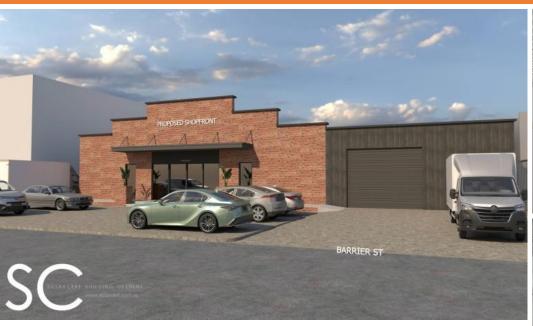

### Description

Now available to lease, 68 barrier street has recently become fully vacant and presents the opportunity to lease the whole property. Currently undergoing a brand new façade replacement, and internal renovations. This is a great opportunity to lease a unique, centrally located showroom/office space + warehouse!

With the ability to lease half, 564 sqm or the whole building of 1,372 sqm on a 1,738 sqm block. Allowing for pristine signage opportunity as the property has prime street frontage. See artist impressions of the potential of the property after renovations which are currently undergoing.

# **For Lease**

- Prominent street frontage
- 564 sqm of showroom, which can be easily converted into office
- 568 sqm of warehouse with roller door access onto Barrier Street
- 240 sqm of additional warehouse/storage with side roller door access
- Block size 1,738 sqm.