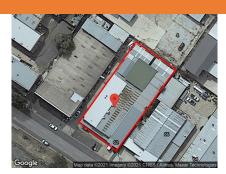

#### Location

A busy industrial street of Fyshwick boasting many local and national traders. Fyshwick is well know as Canberra's most dominant industrial and bulky goods precinct.

With the ability to lease half, 564 sqm or the whole building of 1,372 sqm on a 1,738 sqm block. Allowing for pristine signage opportunity as the property has prime street frontage. See artist impressions of the potential of the property after renovations which are currently undergoing.