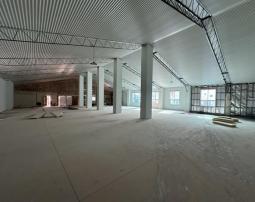

### Description

Now available to lease, 68 barrier street has recently become fully vacant and presents the opportunity to lease the whole property. Currently undergoing a brand new façade replacement, and internal renovations. This is a great opportunity to lease a unique, centrally located showroom/office space + warehouse!

# **For Lease**

- Prominent street frontage
- 564 sqm of showroom, which can be easily converted into office
- 568 sqm of warehouse with roller door access onto Barrier Street
- 240 sqm of additional warehouse/storage with side roller door access
- Block size 1,738 sqm.