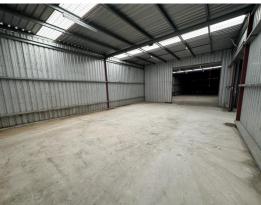

### Description

Now available to lease, 68 barrier street has recently become fully vacant and presents the opportunity to lease the whole property. Currently undergoing a brand new façade replacement, and internal renovations. This is a great opportunity to lease a unique, centrally located showroom/office space + warehouse!

# **For Lease**

- Prominent street frontage
- 564 sqm of showroom, which can be easily converted into office
- 568 sqm of warehouse with roller door access onto Barrier Street
- 240 sqm of additional warehouse/storage with side roller door access
- Block size 1,738 sqm.