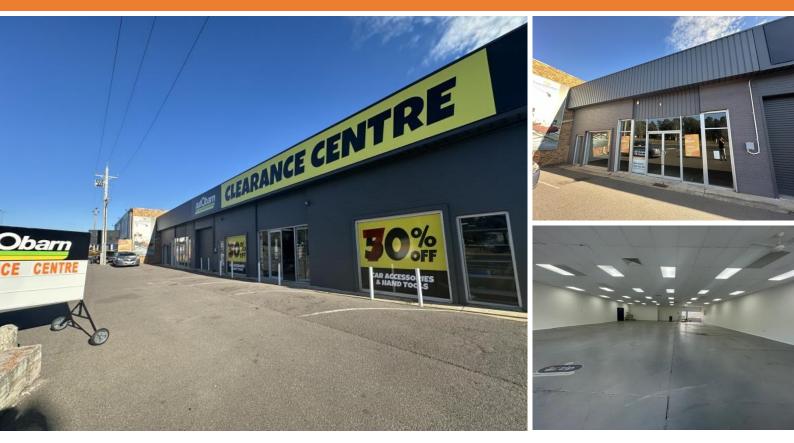

#### Location

Located on the main arterial street of Canberra's leading industrial precinct, Fyshwick. Newcastle Street boasts in excess of 30,000 cars per day, this opportunity allows for high exposure, promoting your business. Positioned on a 1,654sqm site having a wide, retail industrial zoning.

#### Description

The available tenancy's for lease are as follows,

Units 1 & 2 - 395 Sqm in total. This space is made up of 120 sqm warehouse at the rear with roller door and driveway access from Isa Street, and then 275 sqm of showroom facing Newcastle Street. (Available Now)

Unit 3 - 440 Sqm in total of clear span showroom. (Available November)

With the whole building for lease from November, the opportunity presents to lease the whole property of 835 Sqm of showroom and storage on Newcastle Street with an exclusive yard of 820 sqm at the rear. In the past the space has been occupied by large national and local retailers including Auto One, Warwick Fabrics, Sears Morton and Auto Barn.