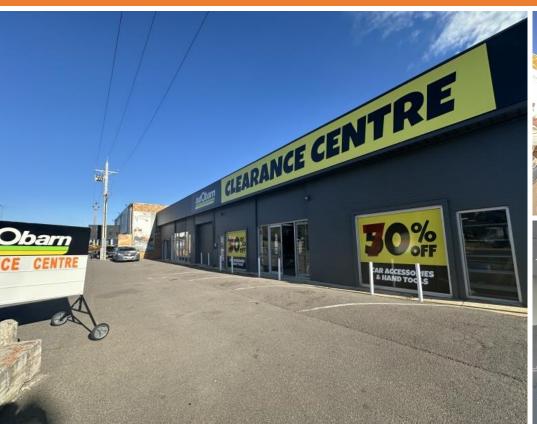

#### Location

Located on the main arterial street of Canberra's leading industrial precinct, Fyshwick. Newcastle Street boasts in excess of 30,000 cars per day, this opportunity allows for high exposure, promoting your business. Positioned on a 1,654sqm site having a wide, retail industrial zoning.

#### Description

The available tenancy's for lease are as follows;

Units 1 & 2 - 395 Sqm in total. This space is made up of 120 sqm warehouse at the rear with roller door and driveway access from Isa Street, and then 275 sqm of showroom facing Newcastle Street. (Available Now)