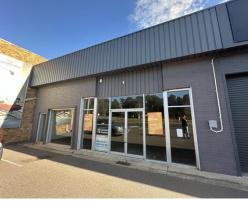

#### Description

The available tenancy's for lease are as follows;

Units 1 & 2 - 395 Sqm in total. This space is made up of 120 sqm warehouse at the rear with roller door and driveway access from Isa Street, and then 275 sqm of showroom facing Newcastle Street. (Available Now)

Unit 3 - 440 Sqm in total of clear span showroom. (Available November)

With the whole building for lease from November, the opportunity presents to lease the whole property of 835 Sqm of showroom and storage on Newcastle Street with an exclusive yard of 820 sqm at the rear. In the past the space has been occupied by large national and local retailers including Auto One, Warwick Fabrics, Sears Morton and Auto Barn.