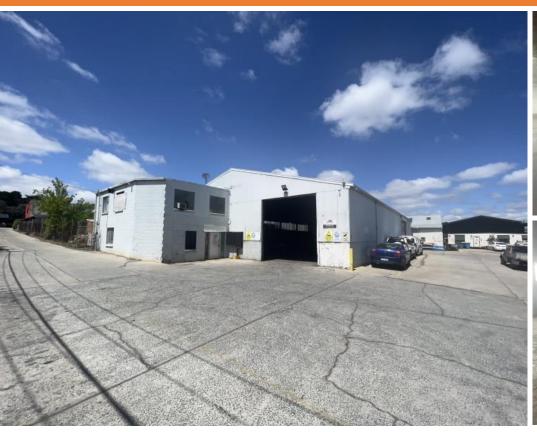

## 9 Whyalla Street, FYSHWICK 2609

CENTRAL LOCATION HAVING LARGE WAREHOUSE AND OFFICE

| Unit:  | Area sqm: | Rent \$/sqm | Rental PA | Nett/Gross |
|--------|-----------|-------------|-----------|------------|
| Unit 1 | 643       | \$210       | \$135,000 | Net        |
| Unit 3 | 301       | \$233       | \$70,000  | Net        |

#### Location

Located on the fringe of Fyshwick off Canberra Avenue, Whyalla Street offers great flexibility for easy access into Fyshwick and links to Newcastle Street.

### Description

Unit 1 clear span 643 sqm of high-clearance warehouse space, incorporating offices and break room over two floors, making it ideal for storage, warehousing. Unit 3 is 301sqm warehouse that features 3 phase power. The unit also comes with 396.7sqm of yard space directly outside the warehouse and has great truck access! More yard space can be made available for a negotiated price. Property Highlights: