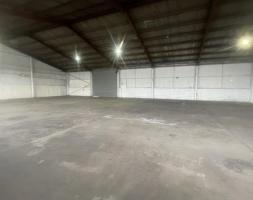

### Description

Unit 1 clear span 643 sqm of high-clearance warehouse space, incorporating offices and break room over two floors, making it ideal for storage, warehousing. Unit 3 is 301sqm warehouse that features 3 phase power. The unit also comes with 396.7sqm of yard space directly outside the warehouse and has great truck access! More yard space can be made available for a negotiated price. Property Highlights:

- Approx 580-880sqm of combined warehouse space
- Approx 63 -90 sqm of office and break room facilities
- High clearance + clear span
- Unit 1 Two x roller doors Unit 2 1 x Roller Door

Outgoings Increases in Outgoings above base year 30 June Car Parking Ample onsite