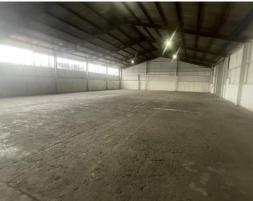

### Description

Unit 1 clear span 643 sqm of high-clearance warehouse space, incorporating offices and break room over two floors, making it ideal for storage, warehousing. Unit 3 is 301sqm warehouse that features 3 phase power. The unit also comes with 396.7sqm of yard space directly outside the warehouse and has great truck access! More yard space can be made available for a negotiated price. Property Highlights:

- Approx 580-880sqm of combined warehouse space
- Approx 63 -90 sqm of office and break room facilities
- High clearance + clear span
- Unit 1 Two x roller doors Unit 2 1 x Roller Door

Outgoings Increases in Outgoings above base year 30 June Car Parking Ample onsite