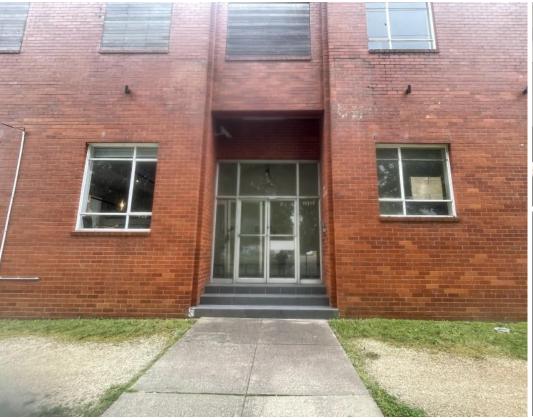

## 72 Barrier Street, FYSHWICK 2609

FITTED OUT FIRST FLOOR SPACE

| Unit:  | Area sqm: | Rent \$/sqm | Rental PA | Nett/Gross |
|--------|-----------|-------------|-----------|------------|
| Unit 3 | 175       | \$171       | \$30,000  | Gross      |
| Unit 4 | 175       | \$150       | \$26,250  | Gross      |

### Description

Now Available for lease is this vibrant space located on the 1st floor of 72 Barrier Street which has just been recently renovated. Consisting of two tenancies of 175 Sqm each. This space can also be leased as one larger tenancy of 350 Sqm.

The units are partially fitted out with reception areas in both entrances, there are several offices, wet areas and large open plan area.

The unit is situated on the corner of Barrier and Isa Street and is ready for a new tenant to occupy.