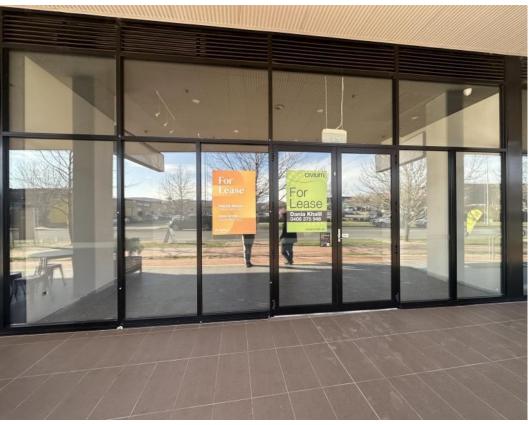

# 311 Anketell Street, GREENWAY 2900

Glass Street Frontage!!

| Unit:          | Area sqm: | Rent \$/sqm | Rental PA | Nett/Gross |
|----------------|-----------|-------------|-----------|------------|
| Unit 278       | 132       | \$480       | \$63,360  | Gross      |
| Unit 279       | 129       | \$480       | \$61,920  | Gross      |
| Unit 278 & 279 | 261       | \$480       | \$125,280 | Gross      |

#### Description

Available for Lease is unit 278 & 279 of 311 Anketell Street.

The units have been separated, cleared out and are ready for a new tenant. Suitable for a variety of users as the complex has a wide purpose clause allowing for retail, showroom, office, and food and beverage!