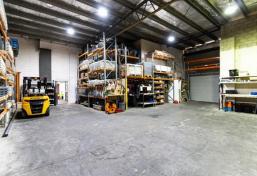

## Description

Now available lease! A very solid showroom, warehouse and office building with 3 tenancies that can be leased together or separately!

Unit 1 - 522 Sqm with the corner street frontage. This is a modern showroom of 300 Sqm and 222 Sqm of high clearance warehouse.

Unit 2 - 323 Sqm of first floor that is completely clear span with full kitchen and bathroom. This space would suit an office user.

Unit 3 - 180 Sqm with a ground floor showroom, small warehouse and first floor office combining of 180 Sqm.