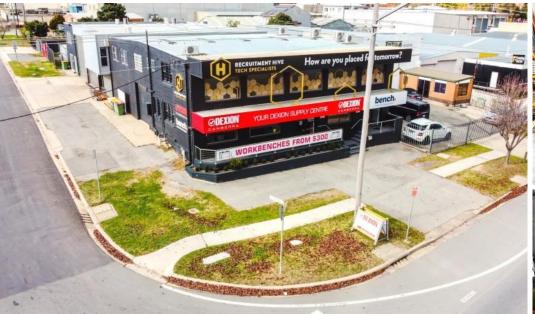

# 34 Yass Road, QUEANBEYAN 2620

PRIME LOCATION HAVING SHOWROOM / WAREHOUSE AND OFFICE

| Unit:  | Area sqm: | Rent \$/sqm | Rental PA | Nett/Gross |
|--------|-----------|-------------|-----------|------------|
| Lot    | 1,025     | \$185       | \$190,000 | Gross      |
| Unit 1 | 522       | \$230       | \$120,000 | Gross      |
| Unit 2 | 323       | \$124       | \$40,000  | Gross      |
| Unit 3 | 180       | \$194       | \$35,000  | Gross      |

### Location

Located on a prime corner site on Yass Road and Silva Avenue. With Yass road recognised as the blue ribbon Industrial location of Queanbeyan that houses many national and local businesses.

## Description

Now available lease! A very solid showroom, warehouse and office building with 3 tenancies that can be leased together or separately!

Unit 1 - 522 Sqm with the corner street frontage. This is a modern showroom of 300 Sqm and 222 Sqm of high clearance warehouse.