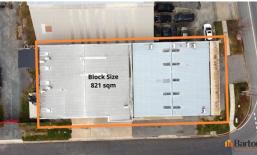

# 34 Yass Road, QUEANBEYAN 2620

PRIME LOCATION HAVING SHOWROOM / WAREHOUSE AND OFFICE

| Unit:  | Area sqm: | Rent \$/sqm | Rental PA | Nett/Gross |
|--------|-----------|-------------|-----------|------------|
| Lot    | 1,025     | \$185       | \$190,000 | Gross      |
| Unit 1 | 522       | \$230       | \$120,000 | Gross      |
| Unit 2 | 323       | \$124       | \$40,000  | Gross      |
| Unit 3 | 180       | \$194       | \$35,000  | Gross      |

## Description

Now available lease! A very solid showroom, warehouse and office building with 3 tenancies that can be leased together or separately!

Unit 1 - 522 Sqm with the corner street frontage. This is a modern showroom of 300 Sqm and 222 Sqm of high clearance warehouse.

Unit 2 - 323 Sqm of first floor that is completely clear span with full kitchen and bathroom. This space would suit an office user.

Unit 3 - 180 Sqm with a ground floor showroom, small warehouse and first floor office combining of 180 Sqm.