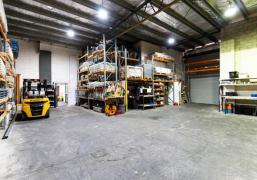

### Description

Now available lease! A very solid showroom, warehouse and office building with 3 tenancies that can be leased together or separately!

Unit 1 - 522 Sqm with the corner street frontage. This is a modern showroom of 300 Sqm and 222 Sqm of high clearance warehouse.

Unit 2 - 323 Sqm of first floor that is completely clear span with full kitchen and bathroom. This space would suit an office user.

Unit 3 - 180 Sqm with a ground floor showroom, small warehouse and first floor office combining of 180 Sqm.