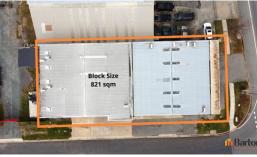

## 34 Yass Road, QUEANBEYAN 2620

PRIME LOCATION HAVING SHOWROOM / WAREHOUSE AND OFFICE

| Unit:  | Area sqm: | Rent \$/sqm | Rental PA | Nett/Gross |
|--------|-----------|-------------|-----------|------------|
| Lot    | 1,025     | \$185       | \$190,000 | Gross      |
| Unit 1 | 522       | \$230       | \$120,000 | Gross      |
| Unit 2 | 323       | \$124       | \$40,000  | Gross      |
| Unit 3 | 180       | \$194       | \$35,000  | Gross      |

### Description

Now available lease! A very solid showroom, warehouse and office building with 3 tenancies that can be leased together or separately!

Unit 1 - 522 Sqm with the corner street frontage. This is a modern showroom of 300 Sqm and 222 Sqm of high clearance warehouse.