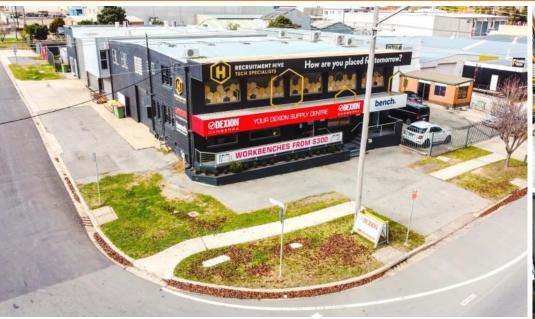

## 34 Yass Road, QUEANBEYAN 2620

PRIME LOCATION HAVING SHOWROOM / WAREHOUSE AND OFFICE

| Unit:  | Area sqm: | Rent \$/sqm | Rental PA | Nett/Gross |
|--------|-----------|-------------|-----------|------------|
| Lot    | 1,025     | \$185       | \$190,000 | Gross      |
| Unit 1 | 522       | \$230       | \$120,000 | Gross      |
| Unit 2 | 323       | \$124       | \$40,000  | Gross      |
| Unit 3 | 180       | \$194       | \$35,000  | Gross      |

#### Location

Located on a prime corner site on Yass Road and Silva Avenue. With Yass road recognised as the blue ribbon Industrial location of Queanbeyan that houses many national and local businesses.

### Description

Now available lease! A very solid showroom, warehouse and office building with 3 tenancies that can be leased together or separately!

Unit 1 - 522 Sqm with the corner street frontage. This is a modern showroom of 300 Sqm and 222 Sqm of high clearance warehouse.