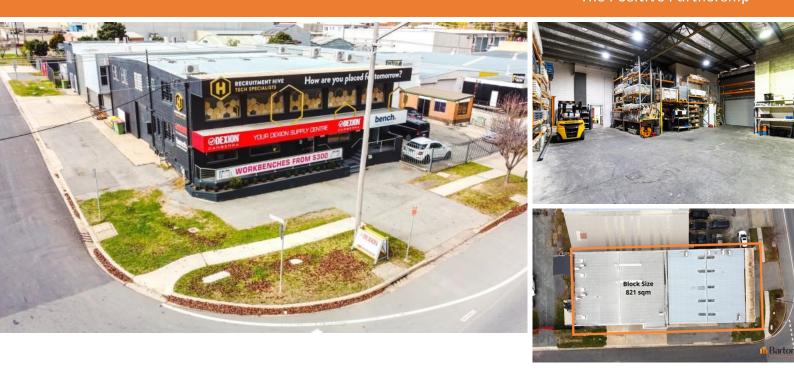

## 34 Yass Road, QUEANBEYAN 2620

PRIME LOCATION HAVING SHOWROOM / WAREHOUSE AND OFFICE

| Unit: | Area sqm: | Rent \$/sqm | Rental PA | Price       | Nett/Gross |  |
|-------|-----------|-------------|-----------|-------------|------------|--|
| Lot   | 1,025     | \$185       | \$190,000 | \$3,100,000 | Gross      |  |

#### Location

Located on a prime corner site on Yass Road and Silva Avenue. With Yass road recognised as the blue ribbon Industrial location of Queanbeyan that houses many national and local businesses.

#### Description

Available for purchase or lease! A very solid building consisting of showroom, warehouse and office with 3 tenancies that can be leased together or separately!

Unit 1 - 522 Sqm with the corner street frontage. This is a modern showroom of 300 Sqm and 222 Sqm of high clearance warehouse.

Unit 2 - 323 Sqm of first floor that is completely clear span with full kitchen and bathroom. This space would suit an office user.

Unit 3 - 180 Sqm with a ground floor showroom, small warehouse and first floor office combining of 180 Sqm.