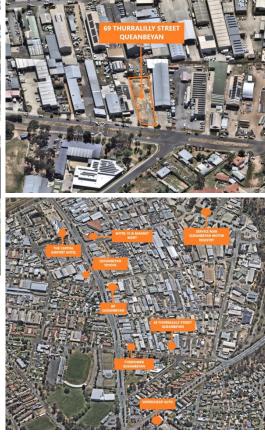

#### Location

Centrally located in the Queanbeyan Industrial area just off Yass Road. Queanbeyan East is a strategically positioned offering convenient access to both Canberra and regional New South Wales. Located just 15 kilometres southeast of Canberra's central business district, this area benefits from seamless connectivity via major roadways including the Monaro Highway.

The site share's location with major national brands such as Tyrepower, BP, Queanbeyan Toyota, Kennards Hire, Supercheap Auto, Queanbeyan Toyota,

# For Lease

Mitre 10, Jayco Canberra and the Queanbeyan Motor Registry.