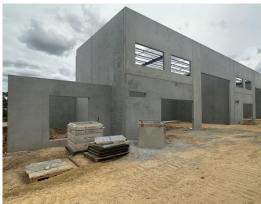

Set to be completed in early 2025, what will be newly built facility setting the benchmark for industrial efficiency with versatile floorplans, with unit sizes from 154 sqm - 254 sqm with the ability to lease multiple units in one line.

- Built from colourbond cladding and tilt up concrete
- A mix of warehouse, showroom and mezzanine
- DA compliant bathrooms
- Roller Door Access
- Kitchenettes