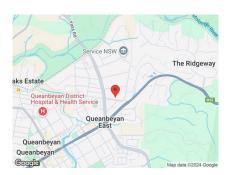

### Location

Centrally located in the Queanbeyan Industrial area just off Yass Road. Queanbeyan East is a strategically positioned offering convenient access to both Canberra and regional New South Wales. Located just 15 kilometres southeast of Canberra's central business district, this area benefits from seamless connectivity via major roadways including the Monaro Highway.

The site share's location with major national brands such as Tyrepower, BP, Queanbeyan Toyota, Kennards Hire, Supercheap Auto, Queanbeyan Toyota, Mitre 10, Jayco Canberra and the