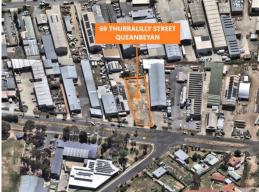

#### Location

Centrally located in the Queanbeyan Industrial area just off Yass Road. Queanbeyan East is a strategically positioned offering convenient access to both Canberra and regional New South Wales. Located just 15 kilometres southeast of Canberra's central business district, this area benefits from seamless connectivity via major roadways including the Monaro Highway.

The site share's location with major national brands such as Tyrepower, BP, Queanbeyan Toyota, Kennards Hire, Supercheap Auto, Queanbeyan Toyota, Mitre 10, Jayco Canberra and the Queanbeyan Motor Registry.