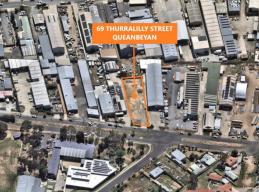

#### Location

Centrally located in the Queanbeyan Industrial area just off Yass Road. Queanbeyan East is a strategically positioned offering convenient access to both Canberra and regional New South Wales. Located just 15 kilometres southeast of Canberra's central business district, this area benefits from seamless connectivity via major roadways including the Monaro Highway.

The site share's location with major national brands such as Tyrepower, BP, Queanbeyan Toyota, Kennards Hire, Supercheap Auto, Queanbeyan Toyota, Mitre 10, Jayco Canberra and the Queanbeyan Motor Registry.